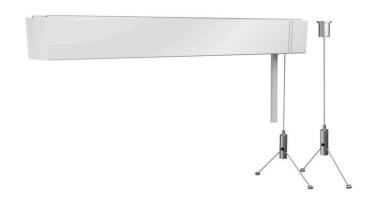

Accessories - Wire suspension

Rectangular canopy L=317mm, metal ceiling cylinder, 2 wires D=1.2mm L=1900mm, 2 cross-spans L=120mm, white connection cable Housing colour traffic white RAL 9016/white; Light Control: netlife flex10L; Regiolux Classification: netlife flex; Control signal: DALI, Radio; Number of control gear (max): 5; Communication: Bluetooth; App name: Casambi, 4remote BT; System compatibility: flex10; flex10L; flex30; flex39; Note: compatible with Casambi; Application: Office, Meeting rooms, Secondary rooms, Retail, Corridors, Garages, Classrooms, Sports facilities; Function: Motion detection\*, Corridor function\*, Guided Light\*, HCL (only with DT8 luminaires), presence detection\*, Daylight control, Tunable white (only with DT8 luminaires), Manual dimming, \*only by auxiliary devices. Suspension set with integrated receiver, rectangular canopy, individual steel cable suspension with connection cable 5x0.75mm², suitable for suspended luminaires with DALI controllers. With basicDIM wireless controller for DALI DT6, DT8, for hokal, procube, cubus LED, lens basic. Operation and configuration via the Casambi app.