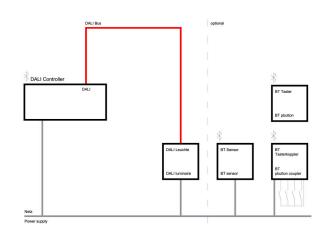

## **LC SYSTEM**

## **CHARACTERISTICS**

| Regiolux Classification      | netlife flex                                                                                                                                                                                                      |
|------------------------------|-------------------------------------------------------------------------------------------------------------------------------------------------------------------------------------------------------------------|
| Control signal               | DALI, Radio                                                                                                                                                                                                       |
| Number of control gear (max) | 5                                                                                                                                                                                                                 |
| Communication                | Bluetooth                                                                                                                                                                                                         |
| App name                     | Casambi, 4remote BT                                                                                                                                                                                               |
| System compatibility         | flex10; flex10X; flex10L; flex37; flex39                                                                                                                                                                          |
| Note                         | compatible with Casambi                                                                                                                                                                                           |
| Application                  | Office, Meeting rooms, Secondary rooms,<br>Retail, Corridors, Garages, Classrooms,<br>Sports facilities                                                                                                           |
| Function                     | Motion detection*, Corridor function*, Guided Light*, HCL (only with DT8 luminaires), presence detection*, Daylight control, Tunable white (only with DT8 luminaires), Manual dimming, *only by auxiliary devices |